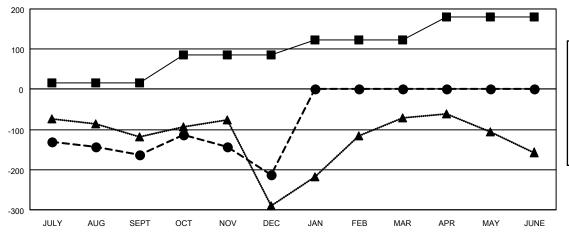

## Multiple District 118

Results as of: 12/31/2020

LOCATION: TURKEY

| Clubs         |               |             |               | Members               |                       |                         |                                                    |  |
|---------------|---------------|-------------|---------------|-----------------------|-----------------------|-------------------------|----------------------------------------------------|--|
|               | RESULTS FOR   | R 2020-2021 |               | RESULTS FOR 2020-2021 |                       |                         |                                                    |  |
| QUARTER       | NEW CLUB GOAL | NEW CLUBS   | DROPPED CLUBS | QUARTER MEMB          | ER GROWTH NET<br>GOAL | MEMBER GROWTH<br>ACTUAL | DROPPED<br>MEMBERS ACTUAL<br>(including transfers) |  |
| JULY/AUG/SEPT | 1             | 0           | 3             | JULY/AUG/SEPT         | 15                    | 71                      | 224                                                |  |
| OCT/NOV/DEC   | 3             | 4           | 0             | OCT/NOV/DEC           | 70                    | 265                     | 303                                                |  |
| JAN/FEB/MAR   | 5             | 0           | 0             | JAN/FEB/MAR           | 38                    | 0                       | 0                                                  |  |
| APR/MAY/JUNE  | 1             | 0           | 0             | APR/MAY/JUNE          | 58                    | 0                       | 0                                                  |  |

## GOALS AND ACTUAL MEMBERS CUMULATIVE

■- MEMBER GROWTH NET GOAL

- ● - MEMBER GROWTH ACTUAL

▲ - LAST YEAR MEMBERSHIP ACTUAL

|                  |     |                                 | 1                          |                |     |
|------------------|-----|---------------------------------|----------------------------|----------------|-----|
| DROPPED CLUBS: 3 |     | 94 CLUBS OF 293 ADDED 1 OR MORE | GENDER DISTRIBUTION        |                |     |
|                  |     | NEW MEMBERS                     | MALE                       | 2,308 (41.28%) |     |
|                  |     |                                 | FEMALE                     | 3,283 (58.72%) |     |
| DROPPED MEMBERS  |     |                                 |                            |                |     |
| DECEASED         | 18  | CLICK HERE FOR CUMULATIVE       | TOTAL FAMILY UNIT MEMBERS  |                | 748 |
| CLUB CANCELLED   | 0   | MEMBERSHIP DATA                 | FAMILY MEMBERS PAYING HALF |                | 004 |
| OTHER            | 509 |                                 |                            |                | 391 |
| TOTAL            | 527 |                                 | 1000                       |                |     |