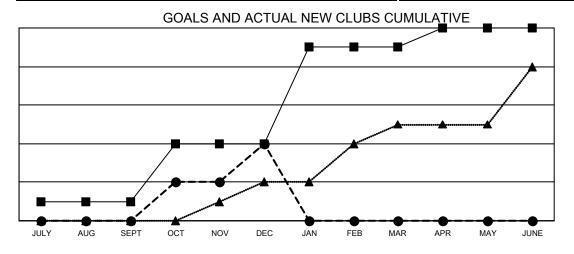

## Multiple District 118

Results as of: 12/31/2020

LOCATION: TURKEY

| Clubs         |               |             |               | Members               |                       |                         |                                                    |  |
|---------------|---------------|-------------|---------------|-----------------------|-----------------------|-------------------------|----------------------------------------------------|--|
|               | RESULTS FOR   | R 2020-2021 |               | RESULTS FOR 2020-2021 |                       |                         |                                                    |  |
| QUARTER       | NEW CLUB GOAL | NEW CLUBS   | DROPPED CLUBS | QUARTER MEMB          | ER GROWTH NET<br>GOAL | MEMBER GROWTH<br>ACTUAL | DROPPED<br>MEMBERS ACTUAL<br>(including transfers) |  |
| JULY/AUG/SEPT | 1             | 0           | 3             | JULY/AUG/SEPT         | 15                    | 71                      | 224                                                |  |
| OCT/NOV/DEC   | 3             | 4           | 0             | OCT/NOV/DEC           | 70                    | 265                     | 303                                                |  |
| JAN/FEB/MAR   | 5             | 0           | 0             | JAN/FEB/MAR           | 38                    | 0                       | 0                                                  |  |
| APR/MAY/JUNE  | 1             | 0           | 0             | APR/MAY/JUNE          | 58                    | 0                       | 0                                                  |  |

- CURRENT YEAR GOALS FOR NEW CLUBS

- CURRENT YEAR ACTUAL NEW CLUBS

- ▲ - LAST YEAR ACTUAL NEW CLUBS